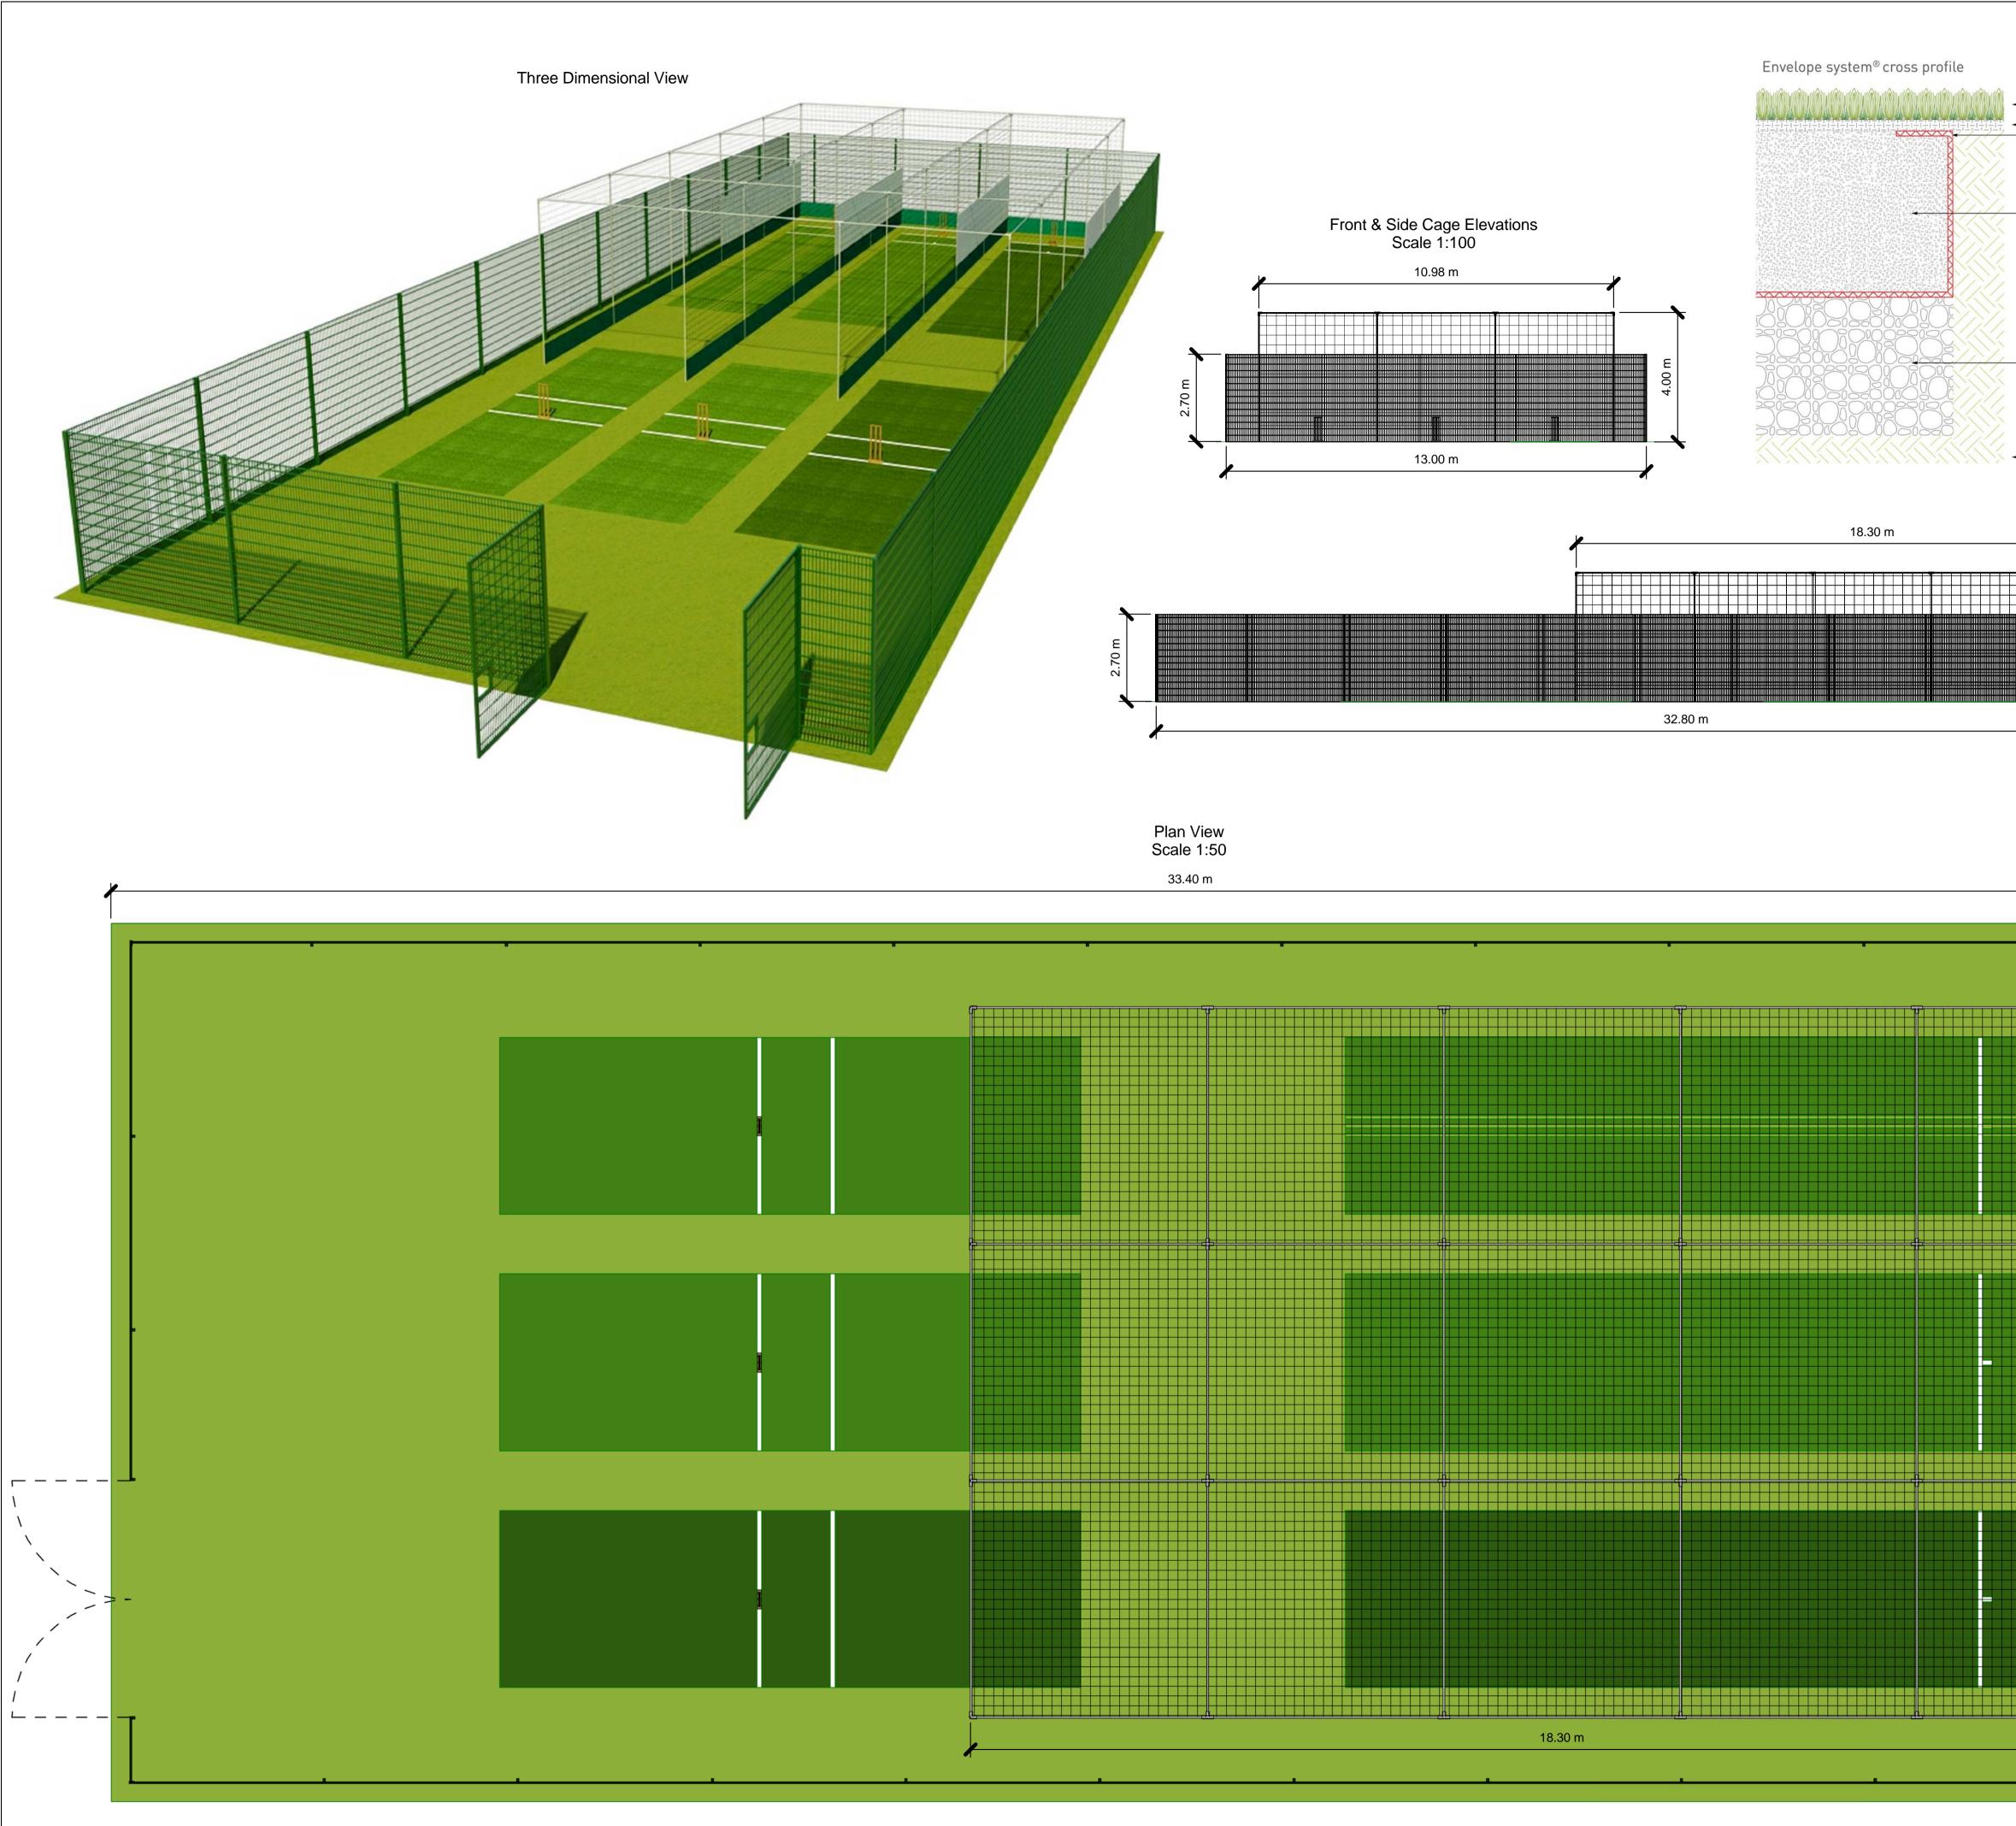

|                                                                                                           |                 | NOTES:-                                                                                                             |
|-----------------------------------------------------------------------------------------------------------|-----------------|---------------------------------------------------------------------------------------------------------------------|
| <ul> <li>NottsGrass®NG12</li> <li>NottsPad<sup>®</sup> underlay</li> <li>NottsFilm<sup>®</sup></li> </ul> |                 | Overall Dimensions:<br>33.4m x 13.6m Approx                                                                         |
| Specially selected hard porous aggregate                                                                  |                 |                                                                                                                     |
| Stone raft                                                                                                |                 |                                                                                                                     |
| <ul> <li>Prepared sub-base</li> </ul>                                                                     |                 |                                                                                                                     |
|                                                                                                           | 4.00 m          |                                                                                                                     |
|                                                                                                           | 4.0             |                                                                                                                     |
|                                                                                                           |                 | nottooport®///                                                                                                      |
|                                                                                                           |                 | <b>Nottssport</b> <sup>®</sup> ///:<br>Synthetic Surfacing / Cricket                                                |
|                                                                                                           |                 | Technical Services<br>Innovation House<br>Magna Park<br>Lutterworth<br>Leicestershire<br>LE17 4XH<br>United Kingdom |
|                                                                                                           |                 | Hampton Wick Cricket Club                                                                                           |
|                                                                                                           |                 | Triple Lane Practice Facility                                                                                       |
| 10.08 m                                                                                                   | <b>1</b> 3.58 m | Three Dimensional & Plan<br>View, Front & Side Cage<br>Elevations, Cross Profile                                    |
|                                                                                                           |                 | Date         13/04/15           Drawn by         JP                                                                 |
|                                                                                                           |                 | Checked by JP                                                                                                       |
|                                                                                                           |                 | NSHWCC001c                                                                                                          |
|                                                                                                           |                 | Scale As Indicated @ A1                                                                                             |
| /                                                                                                         |                 | Client Signature                                                                                                    |
|                                                                                                           |                 | Date Signed                                                                                                         |